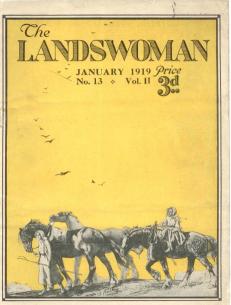

### WINTER ON THE LAND.

The grass harging with wet, bedges dripping, and the ground cold and sodden with rain, all tell of the need of a strong waterpeool boot. If wet presentates the boat, cold feet will be the result, but keep the feet dry, and a confortable glow will induse the whole system.

The "MAYFLOWA" WARWORK BOOT is made on the rame principle as the Officers' Field Service

### MAYFLOWA WAR WORK BOOTS

Made in Tan, also in Black 55/(Waterpeoof) 13 inches high 49/11

LADIES ENGAGED IN WORK ON THE LAND SHOULD WRITE FOR A COPY OF OUR WORK SPORTS BROCHURE







### W. ABBOTT & SONS, Ltd. 98 KENSINGTON HIGH STREET, W.8.

(Opposite Derry & Toms)

131a Queen's Rd., Bayswater, U21 High Holborn, W.C.
219 Erompton Road, W., 65 George Street, Richmond,
LONDON

### LAND OUTFITS, OVERAL